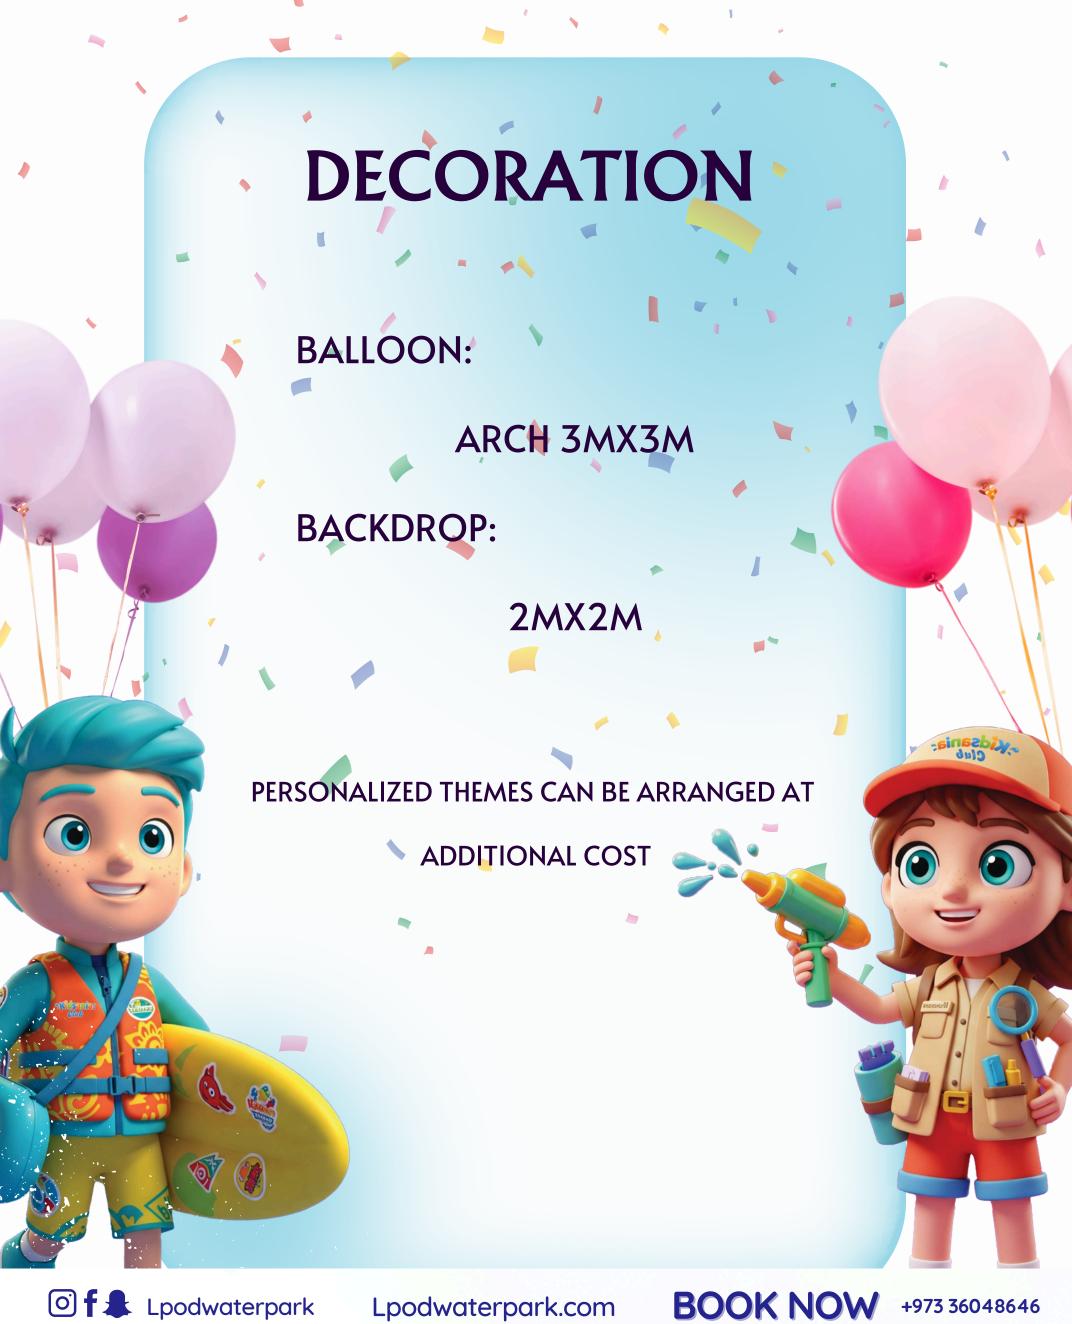

# Minimum 15 Pax

- Park Timing: 10AM Onwards Minimum Guest 15 Pax
- Mascot Meet and Greet
- 15 Combo Meal
- Decoration & Dedicated Party Area
- Full Day Entry To LPOD

Additional Guest Will Be Charged Separately Personalized Theme Can Be Arranged At **Additional Cost** 

# Minimum 15 Pax

- Park Timing: 10AM Onwards Minimum Guest 15 Pax
- Mascot Meet and Greet
- 15 Combo Meal
- Decoration & Dedicated Party Area
- Full Day Entry To LPOD

Additional Guest Will Be Charged Separately Personalized Theme Can Be Arranged At Additional Cost