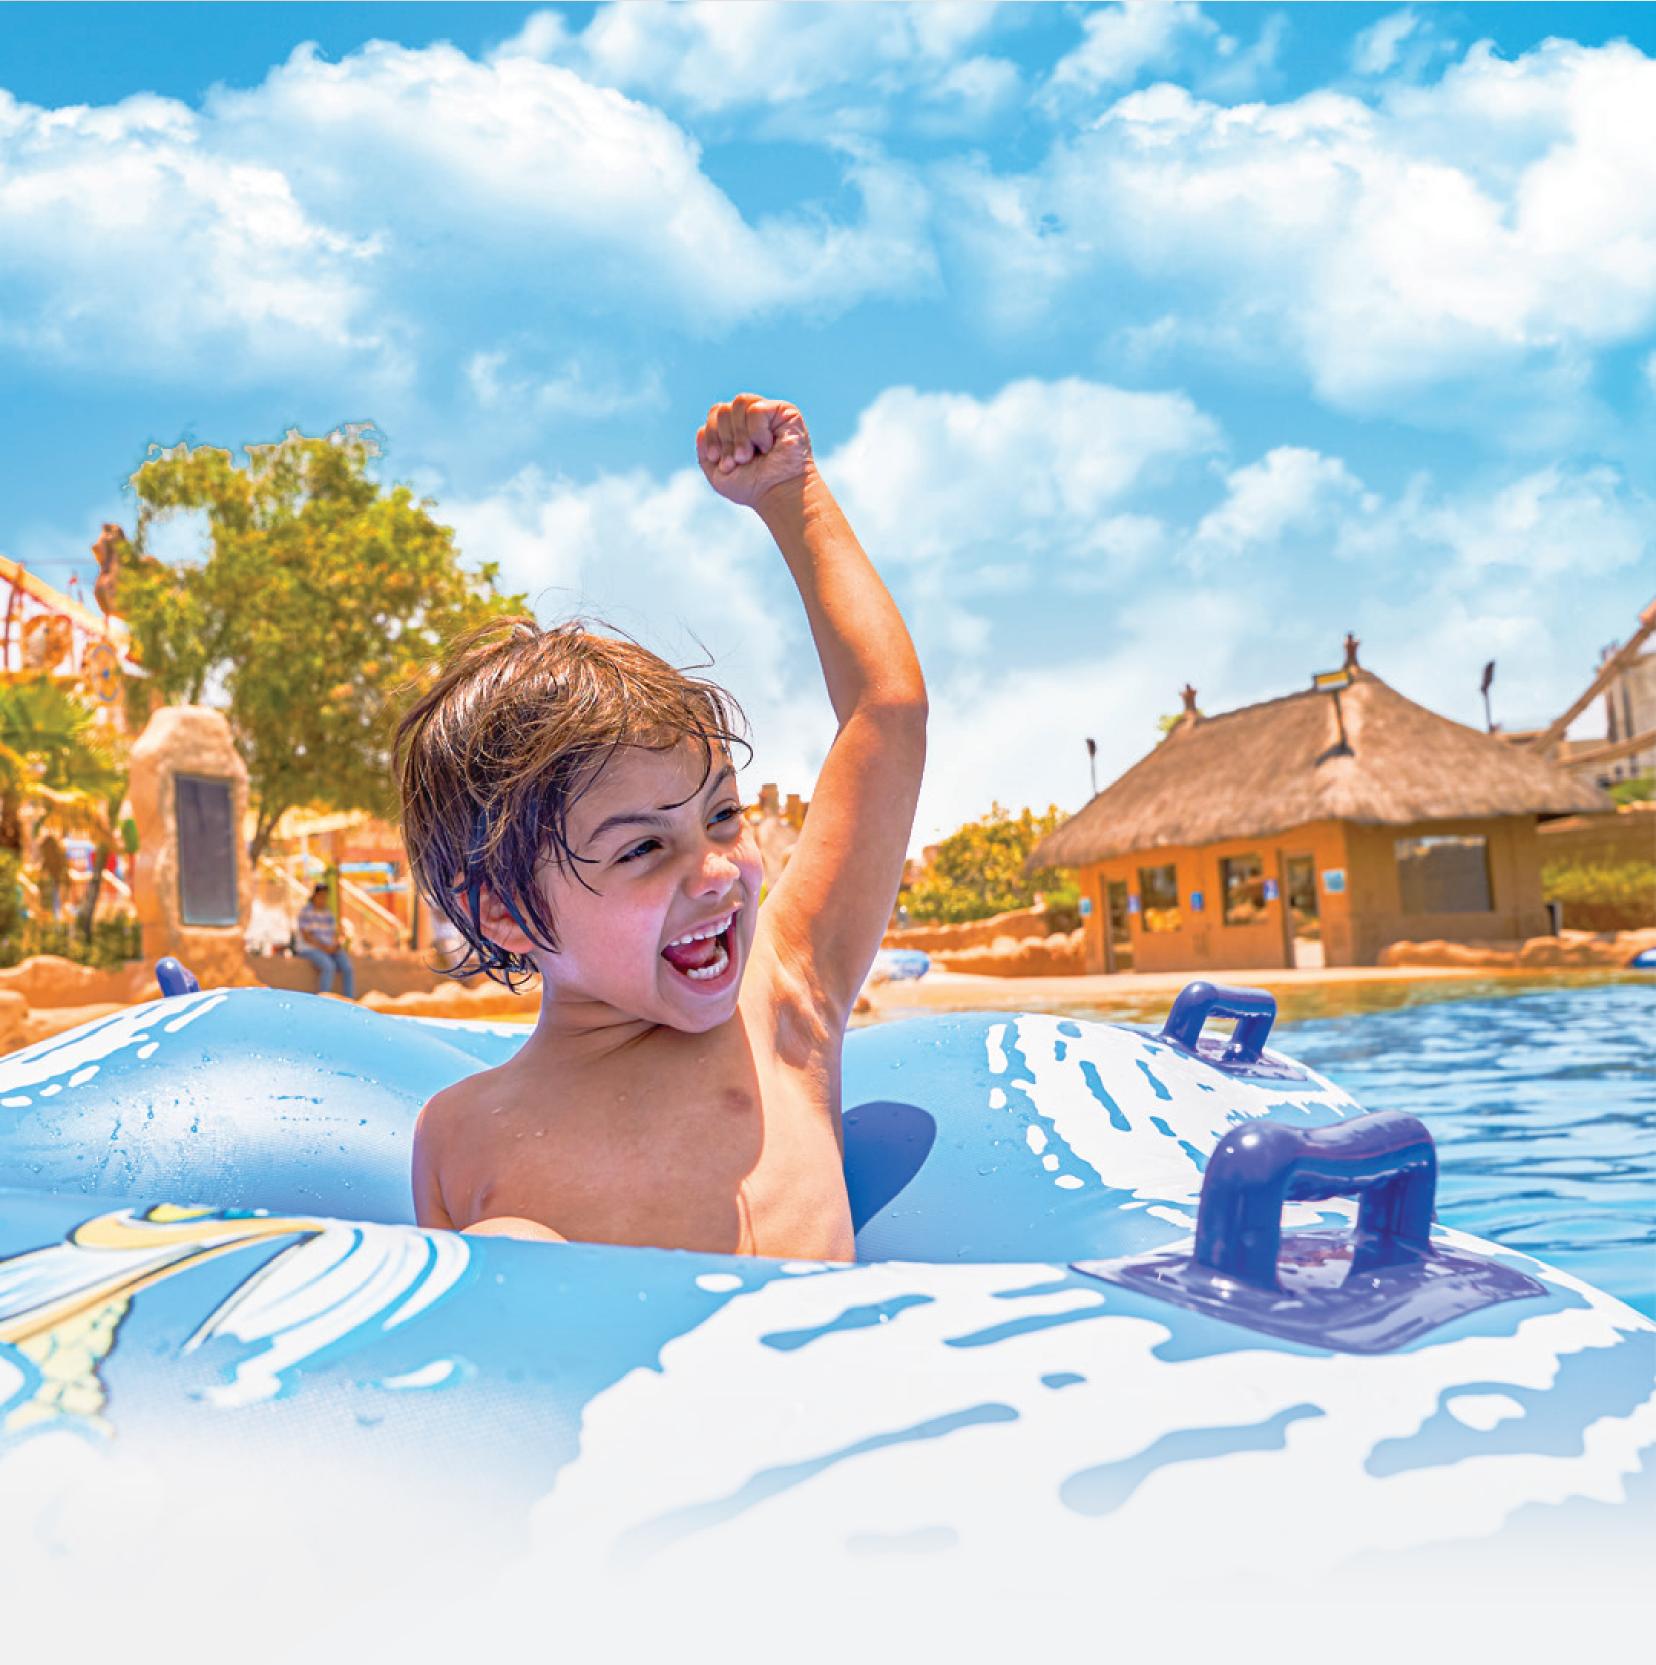

# THERE IS NO BETTER WAY TO CELEBRATE BEING A YEAR OLDER THAN A BIRTHDAY PARTY AT THE LPOD!

ALL DAY OUT OF SPLASHY FUN ON YOUR SPECIAL DAY!

BRING FRIENDS AND FAMILY TO COOL OFF IN THE PARK AND EXPERIENCE THE ULTIMATE BIRTHDAY CELEBRATION! WE DO THE WORK SO YOU CAN ENJOY THE PARTY!

## VENUE DETAILS

LOST PARADISE OF DILMUN IS BAHRAIN'S BIGGEST WATER THEMED PARK. SET IN 77,000 SQUARE METRES OF DESERT OASIS WHICH RECAPTURED THE ANCIENT HISTORY OF TO THE BEAUTY OF THE DILMUN RUINS, FURTHERING THE ENJOYMENT OF THIS FACILITY BY CREATING AN ESCAPE INTO THE LOST CIVILISATION.

LOST PARADISE OF DILMUN FEATURES MORE THAN 18 SLIDES AND ATTRACTIONS THAT ARE BLENDED PERFECTLY TO CREATE A DESERT OASIS AND A GARDEN OF PARADISE FOR THE FAMILY AND EVERYONE TO ENJOY. WITH A MASSIVE VICINITY, THE PARK CAN ACCOMMODATE 5,000 GUESTS AT A TIME