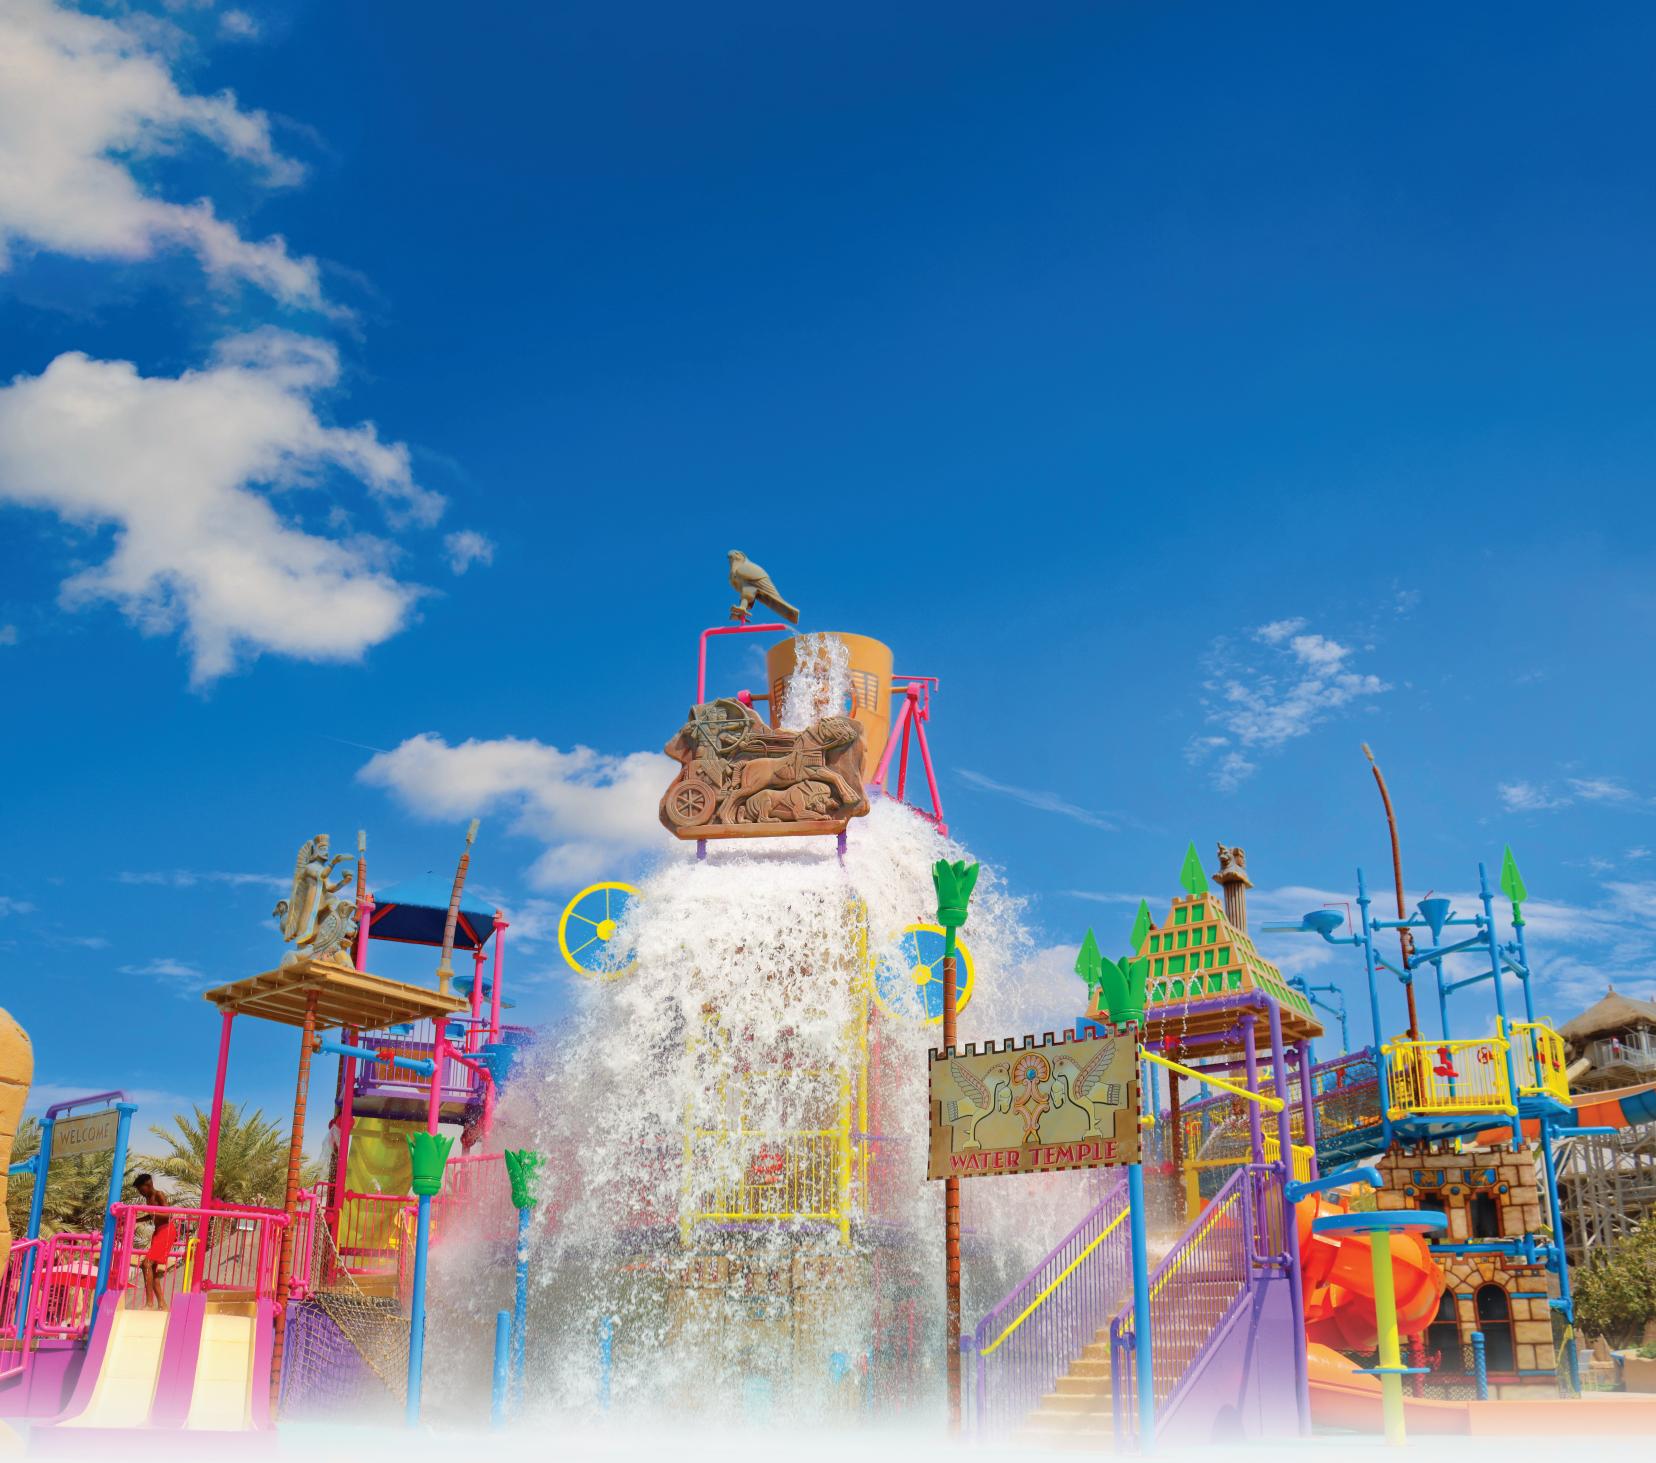

## VENUE DETAILS

LOST PARADISE OF DILMUN IS BAHRAIN'S BIGGEST WATER THEMED PARK. SET IN 77,000 SQUARE METRES OF DESERT OASIS WHICH RECAPTURED THE ANCIENT HISTORY OF TO THE BEAUTY OF THE DILMUN RUINS, FURTHERING THE ENJOYMENT OF THIS FACILITY BY CREATING AN ESCAPE INTO THE LOST CIVILISATION.

LOST PARADISE OF DILMUN FEATURES MORE THAN 18 SLIDES AND ATTRACTIONS THAT ARE BLENDED PERFECTLY TO CREATE A DESERT OASIS AND A GARDEN OF PARADISE FOR THE FAMILY AND EVERYONE TO ENJOY. WITH A MASSIVE VICINITY, THE PARK CAN ACCOMMODATE 5,000 GUESTS AT A TIME