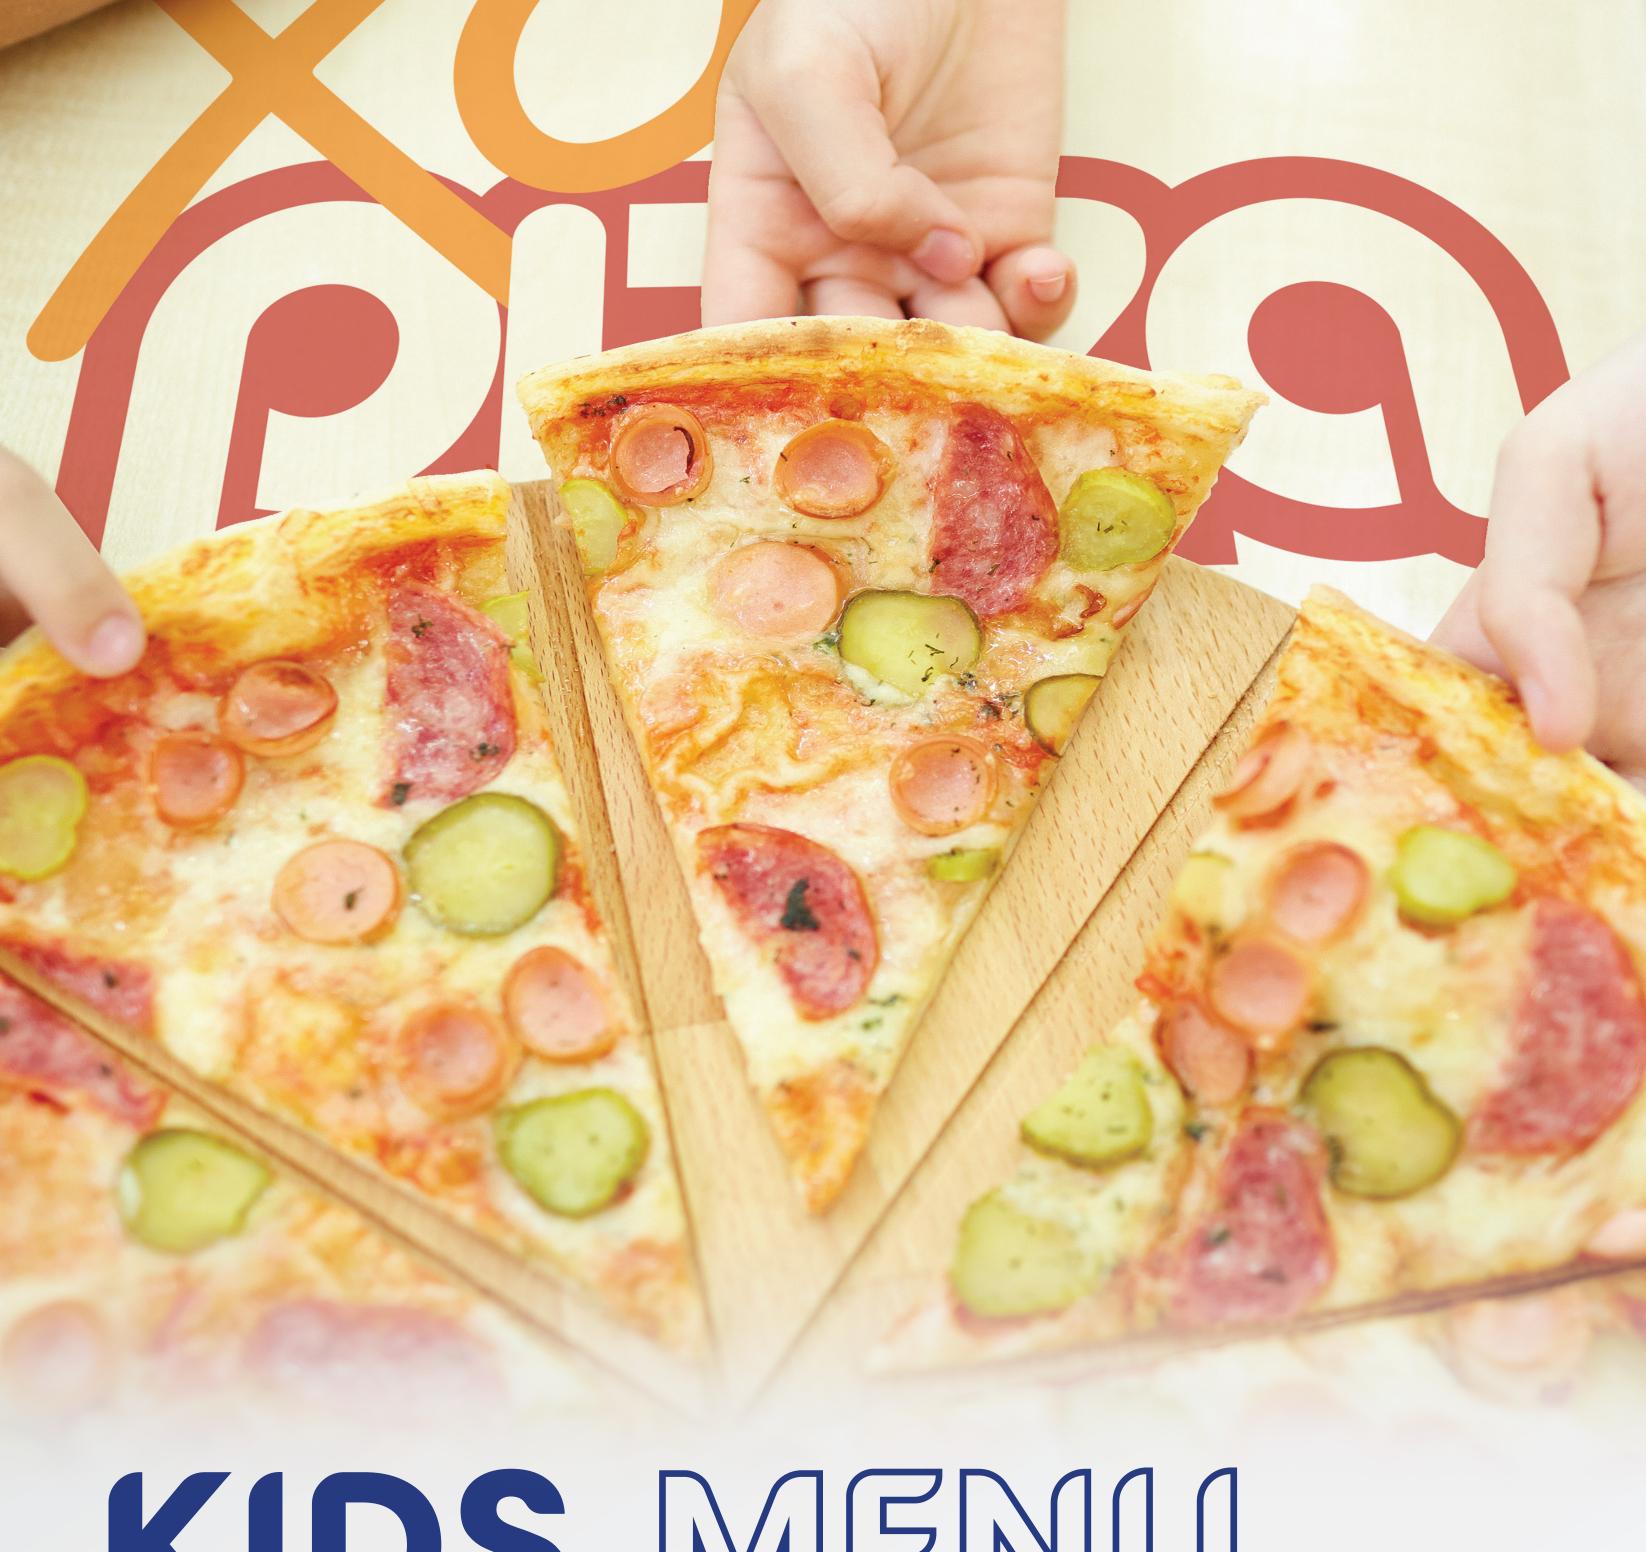

# KIDS MENU

#### SELECT ONE OF

- CHICKEN / BEEF BURGERS
- CHICKEN CROQUETTE
- MOZARELLA HOTDOG
- MAC-N-CHEESE CROISSANT
- PIZZA YOUR CHOICE (PEPPERONI | BBQ | SHAWARMA | MARGARITA)
- SOFT DRINKS OR JUICE 200ML

KIDS MEAL OPTIONS ARE INCLUDED WITHIN THE PARTY PACKAGE AND CAN BE DECIDED UPON AFTER MAKING A BOOKING.